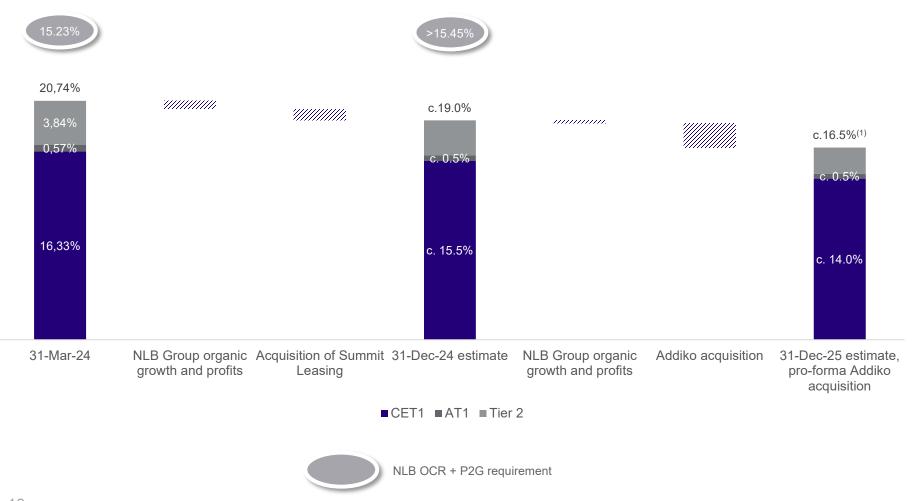

## NLB's robust levels of capital and liquidity will allow the transaction to be financed from existing resources

#### 2030 ambition is to maintain:

- CET1 ratio > 13.0%
- Tier 1 ratio ~ 15.0%
- · Should temporary gaps arise, AT1 measures would be preferred

13