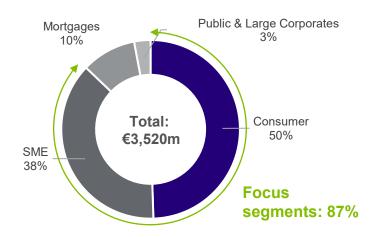

## Gross performing loans by sector (€m)

## **Attractive Consumer and SME customer segments for NLB**

8

Source: Addiko reporting as of FY2023

(1) Active payroll = clients with current accounts with sum of two largest incoming payments > minimum wage in respective country (2) Active other = clients having at least 1 client-initiated incoming or outgoing transaction in 3 months. (3) Passive = clients having at least 1 client-initiated incoming or outgoing transaction in 24 months. (4) Active = customers with at least 6 payment transactions during the last 3 months or having term depositor loan or trade finance product (apart from clients on rehabilitations). (5) Passive = customers with no term deposit, trade finance or loan product and less than 6 payment transactions during the last 3 months but at least 1 payment transaction during last 12 months (apart from clients on rehabilitations) (6) Digital Lending System loan origination