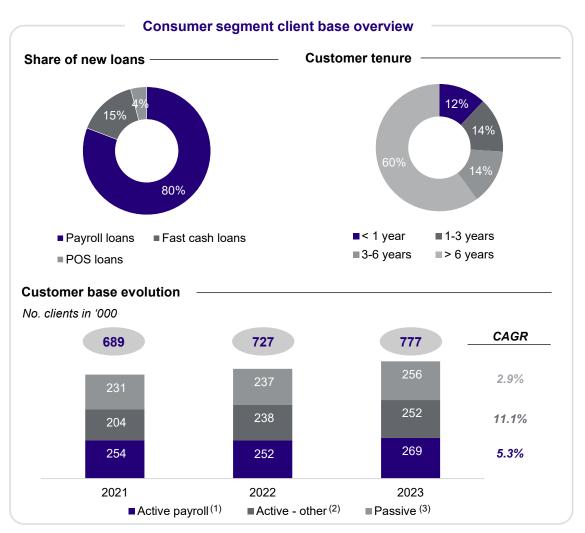

## **Attractive Consumer and SME customer segments for NLB**

8

Source: Addiko reporting as of FY2023

(1) Active payroll = clients with current accounts with sum of two largest incoming payments > minimum wage in respective country (2) Active other = clients having at least 1 client-initiated incoming or outgoing transaction in 3 months. (3) Passive = clients having at least 1 client-initiated incoming or outgoing transaction in 24 months. (4) Active = customers with at least 6 payment transactions during the last 3 months or having term depositor loan or trade finance product (apart from clients on rehabilitations). (5) Passive = customers with no term deposit, trade finance or loan product and less than 6 payment transactions during the last 3 months but at least 1 payment transaction during last 12 months (apart from clients on rehabilitations) (6) Digital Lending System loan origination