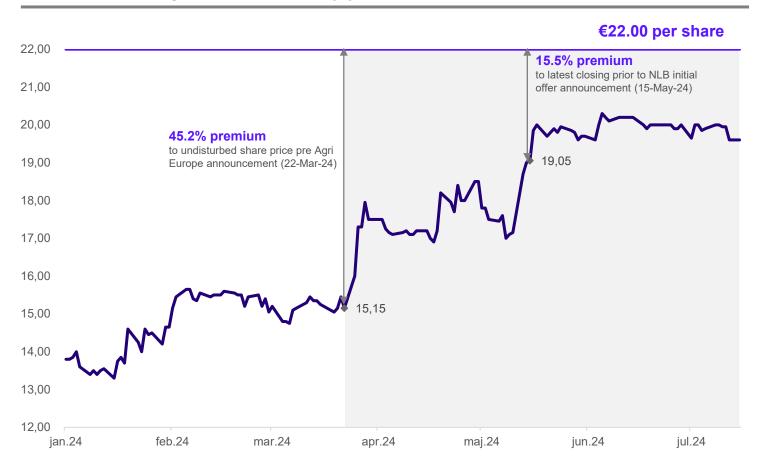

## A fair premium to Addiko shareholders

## Addiko share price evolution (€)

50.2%

over 3-month VWAP(1)

60.0%

over 6-month VWAP(1)

64.4%

over 12-month VWAP<sup>(1)</sup>

80.1%

over 24-month VWAP(1)

10

Source: Factset

(1) VWAP relative to latest undisturbed share price, i.e. pre Agri Europe announcement