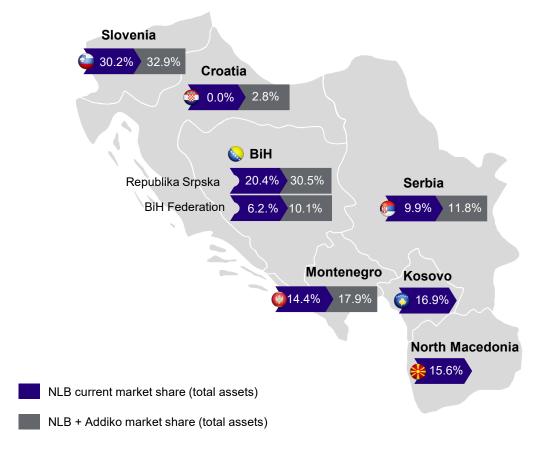

# Cements NLB's position as a leading banking group in our Home Region

## **Pro-forma NLB market share (by total assets)**

# **Key attractions of NLB's offer for Addiko**

- Attractive and rare exit opportunity for all current Addiko shareholders in a fair and transparent manner. The revised offer represents a 60.0% premium to 6-month VWAP<sup>(1)</sup>. Significant liquidity event given low Addiko ADTV (only €100k over last 12 months<sup>(1)</sup>)
- NLB is a strategic investor seeking to gain full control thus, representing full exit opportunity for all Addiko shareholders and providing clarity for the long term to all Addiko stakeholders depositors, borrowers, management and employees
- 3 NLB is an experienced and credible counterparty, providing high degree of certainty over transaction completion
- Cementing NLB's leading position in former Yugoslavia, our home region, supporting capital generating capacity. Growing already leading market shares in Slovenia, Serbia, Republika Srpska and Montenegro
- Entry into Croatia. The largest economy in the region and only former Yugoslav republic in which NLB is not present in, accounting for 8%<sup>(2)</sup> of Slovenia's exports. Many NLB's corporate customers are active in Croatia. Addiko had 5.4% flow market share in consumer finance in Croatia in 2023 (vs. 2.8% market share by total assets)
- NLB's robust levels of capital and liquidity will allow the transaction to be financed from existing resources. Transaction expected to be earnings accretive from 2027 onwards
- Addiko's specialisation in consumer and SME finance provides complementary digital capabilities and access to attractive Addiko's talent pool strengthening NLB's existing capabilities
- 8 NLB's M&A track record provides comfort over execution risk and ability to integrate