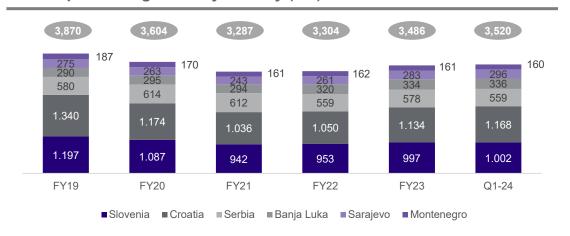

282         (189)       (170)       (171)       (168)       (179)         3       (48)       (13)       (15)       (12)         35       1       14       26       41         3,872       3,585       3,279       3,293       3,489         6,084       5,915       5,842       5,996       6,151         4,831       4,728       4,708       4,960       5,033         861       852       805       746       801         4,572       4,053       3,625       3,487       3,653         3.0%       2.9%       2.9%       3.0%       3.8%         74.8%       72.4%       72.4%       67.5%       60.5%         (0.2%)       1.4%       0.4%       0.5%       0.3%         4.9%       0.2%       1.5%       3.4%       5.5% |

## Gross performing loans by sector (€m)



#### Gross performing loans by country (€m)



## **Attractive Consumer and SME customer segments for NLB**





8

Source: Addiko reporting as of FY2023

(1) Active payroll = clients with current accounts with sum of two largest incoming payments > minimum wage in respective country (2) Active other = clients having at least 1 client-initiated incoming or outgoing transaction in 3 months. (3) Passive = clients having at least 1 client-initiated incoming or outgoing transaction in 24 months. (4) Active = customers with at least 6 payment transactions during the last 3 months or having term depositor loan or trade finance product (apart from clients on rehabilitations). (5) Passive = customers with no term deposit, trade finance or loan product and less than 6 payment transactions during the last 3 months but at least 1 payment transa