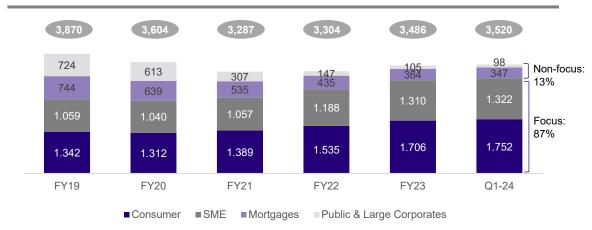

(13)         244       232       226       242       282         (189)       (170)       (171)       (168)       (179)         3       (48)       (13)       (15)       (12)         35       1       14       26       41         3,872       3,585       3,279       3,293       3,489         6,084       5,915       5,842       5,996       6,151         4,831       4,728       4,708       4,960       5,033         861       852       805       746       801         4,572       4,053       3,625       3,487       3,653         3.0%       2.9%       2.9%       3.0%       3.8%         74.8%       72.4%       72.4%       67.5%       60.5%         (0.2%)       1.4%       0.4%       0.5%       0.3%         4.9%       0.2%       1.5%       3.4%       5.5% |

## Gross performing loans by sector (€m)



#### Gross performing loans by country (€m)



## **Attractive Consumer and SME customer segments for NLB**





8

Source: Addiko reporting as of FY2023

(1) Active payroll = clients with current accounts with sum of two largest incoming payments > minimum wage in respective country (2) Active other = clients having at least 1 client-initiated incoming or outgoing transaction in 3 months. (3) Passive = clients having at least 1 client-initiated incoming or outgoing transaction in 24 months. (4) Active = customers with at least 6 payment transactions during the last 3 months or having term depositor loan or trade finance product (apart from clients on rehabilitations). (5) Passive = customers with no term deposit, trade finance or loan product and less than 6 payment transactions during