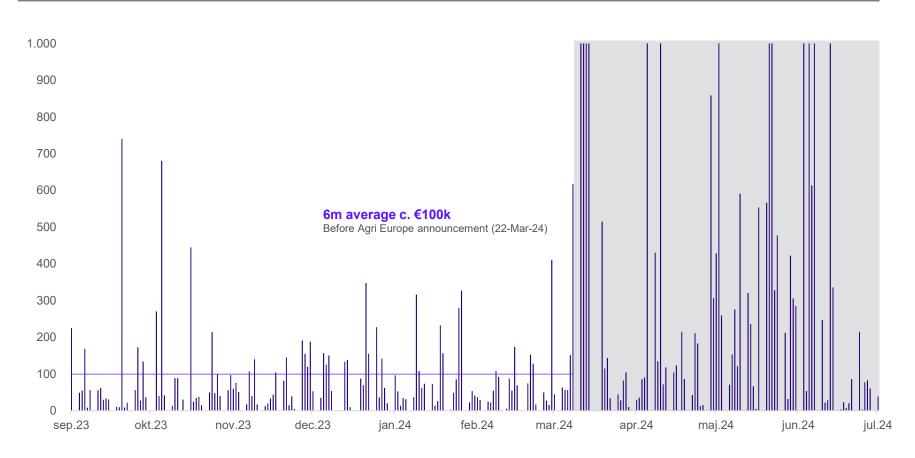

# Providing a significant and rare liquidity event to Addiko shareholders

## Addiko ADTV (€000s)

- NLB offer is for the entire share capital of Addiko<sup>(1)</sup>. Providing an opportunity for the clean and full exit for all Addiko shareholders
- Addiko 6-month average daily trading volume (prior to Agri Europe offer announcement) amounted only €100k. Exit for current shareholders without NLB's Offer would take significant time and would not guarantee an attractive price
- NLB is an experienced and credible counterparty with strategic interest in Addiko.
  This provides high degree of certainty over transaction completion