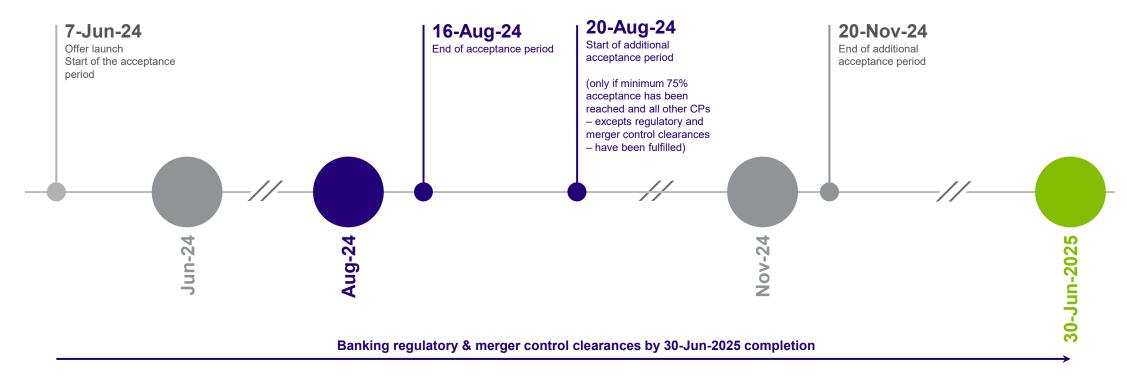

## **Anticipated offer timeline**

#### Offer conditioned to<sup>(1)</sup>:

- Minimum 75% acceptance threshold
- No change in Addiko registered share capital. No loss of licence, no insolvency. No sale of all of its current banking business or any of its subsidiaries with a banking license. No breach in regulatory capital requirements for a period longer than one month without implementing of any recovery measures to meet the regulatory requirements again within a period of 3 months. No significant compliance breach
- No significant decrease in Euro Stoxx Banks Index (c. 30% reduction for 6 consecutive trading days between the offer date and expiry of the acceptance period)
- Regulatory and merger control approvals<sup>(2)</sup>

14

Source: NLB offering memorandum

(1) Full terms of the offer can we found in the offer memorandum, which is available on <a href="http://www.nlb.si">http://www.nlb.si</a> (2) Competition authorities in Austria, Slovenia, Serbia, Montenegro and Bosnia & Herzegovina as well as Kosovo and North Macedonia by virtue by the Bidder having subsidiaries in those jurisdictions, respectively. Competent financial market regulators in Austria, Slovenia, Croatia, Serbia, Montenegro and Bosnia & Herzegovina