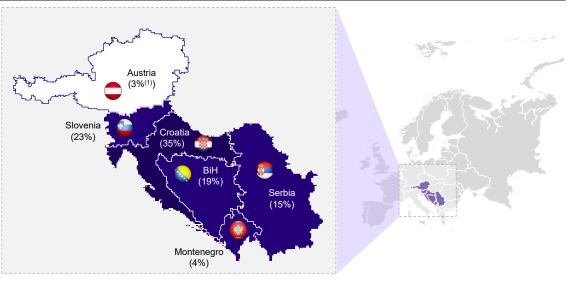

## **Geographic footprint**

Q1-2024, % of Group Assets (rounded)

c.0.9m Customers (incl. run-off)

155 branches

2,562 FTEs<sup>(2)</sup>

€6.2bn total assets

> €819m equity

6 subsidiary banks