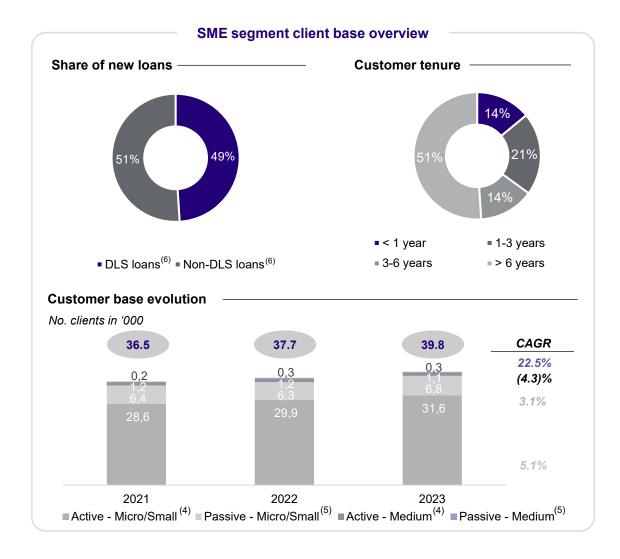

## **Attractive Consumer and SME customer segments for NLB**

8

Source: Addiko reporting as of FY2023

(1) Active payroll = clients with current accounts with sum of two largest incoming payments > minimum wage in respective country (2) Active other = clients having at least 1 client-initiated incoming or outgoing transaction in 3 months. (3) Passive = clients having at least 1 client-initiated incoming or outgoing transaction in 24 months. (4) Active = customers with at least 6 payment transactions during the last 3 months or having term depositor loan or trade finance product (apart from clients on rehabilitations). (5) Passive = customers with no term deposit, trade finance or loan product and less than 6 payment transactions during the last 3 months but at least 1 payment transaction during last 12 months (apart from clients on rehabilitations) (6) Digital Lending System loan origination