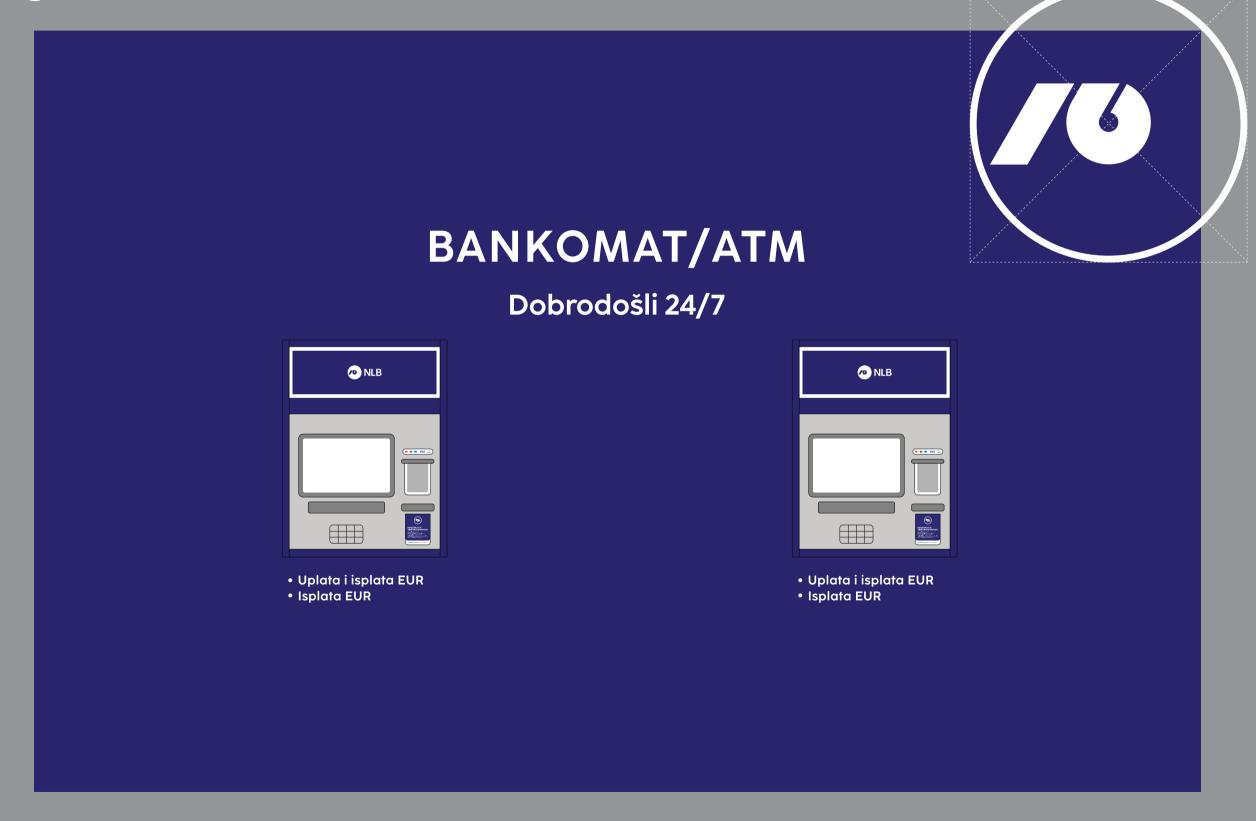

# **Equipment of ATMs**

The surfaces around the ATM



### **Graphic elements**



#### **NLB Indigo Blue**

The surface of the ATM can be equipped in two ways:

- If the wall is inside primary material is printed foil
  + UV Matt lamination, Pantone 2745 which must match with the RAL Design 290 20 35 color.
- If the wall is outside primary material is lacquered aluminium sheet in the colour RAL Design 290 20 35.



#### Outline sign

- · White foil
- · IMAGin JT WT-PT 9700, Opal white

# BANKOMAT/ATM

Dobrodošli 24/7

- Uplata i isplata EUR
- Isplata EUR

#### Inscriptions

- · White foil
- · IMAGin JT WT-PT 9700, Opal white

# Sample drawings





# Sample drawings



# Sample drawings

### BANKOMAT/ATM

Dobrodošli 24/7



- Uplata i isplata EUR
- Isplata EUR





## BANKOMAT/ATM

Dobrodošli 24/7



- Uplata i isplata EURIsplata EUR