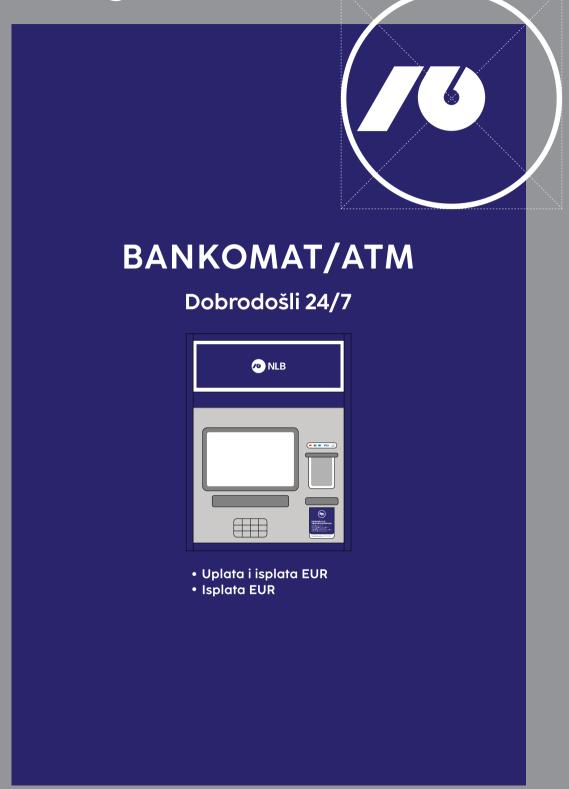

# BANKOMAT/ATM

Dobrodošli 24/7

- Uplata i isplata EUR
- Isplata EUR

### BANKOMAT/ATM

Dobrodošli 24/7

- Uplata i isplata EUR
- Isplata EUR

## BANKOMAT/ATM

Dobrodošli 24/7

- Uplata i isplata EURIsplata EUR