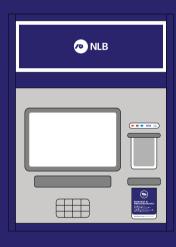

t of ATMs**

The surfaces around the ATM



### **Graphic elements**



#### **NLB Indigo Blue**

The surface of the ATM can be equipped in two ways:

- If the wall is inside primary material is printed foil
  + UV Matt lamination, Pantone 2745 which must match with the RAL Design 290 20 35 color.
- If the wall is outside primary material is lacquered aluminium sheet in the colour RAL Design 290 20 35.



#### Outline sign

- · White foil
- · IMAGin JT WT-PT 9700, Opal white

# BANKOMAT/ATM

Dobrodošli 24/7

- Uplata i isplata EUR
- Isplata EUR

#### Inscriptions

- · White foil
- · IMAGin JT WT-PT 9700, Opal white

# Sample drawings





# Sample drawings



# Sample drawings

### BANKOMAT/ATM

Dobrodošli 24/7



- Uplata i isplata EUR
- Isplata EUR





## BANKOMAT/ATM

Dobrodošli 24/7



- Uplata i isplata EURIsplata EUR