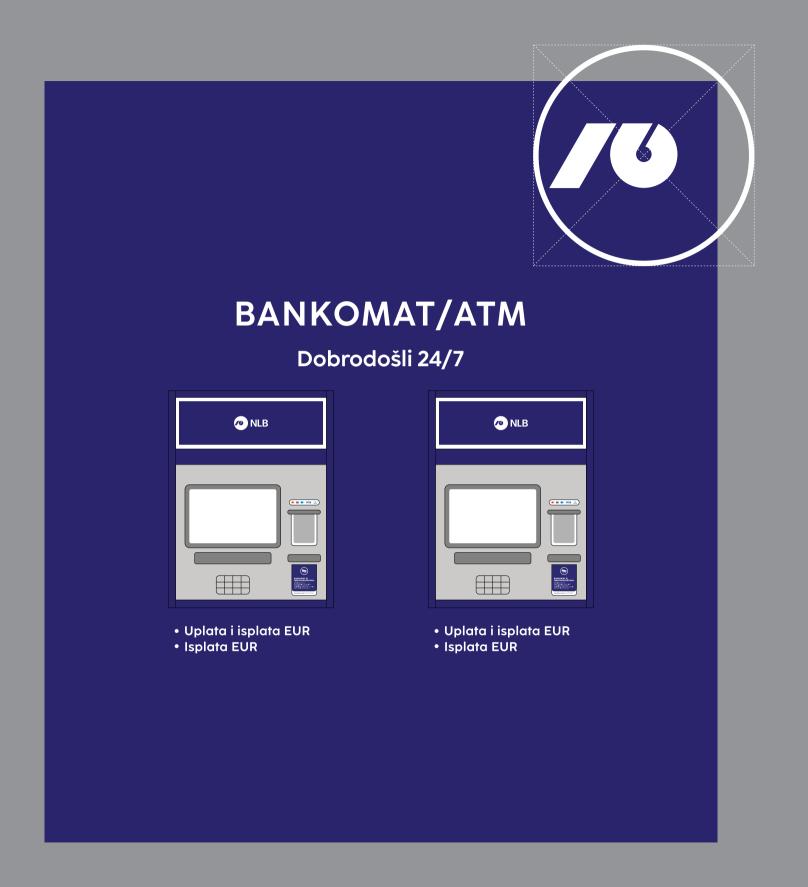

# BANKOMAT/ATM

Dobrodošli 24/7

- Uplata i isplata EUR
- Isplata EUR

### BANKOMAT/ATM

Dobrodošli 24/7

- Uplata i isplata EUR
- Isplata EUR