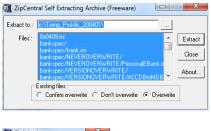

3. Select the folder to extract temporary installation files. We recommend that you leave default location.

4. Click Extract.

- 5. Confirm pop-up with **OK**.
- 6. Installation will continue automatically.